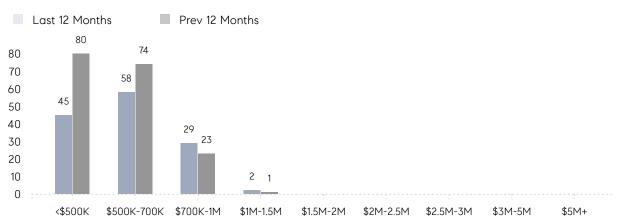

| 16        | 6%       |
|                | % OF ASKING PRICE  | 106%      | 108%      |          |
|                | AVERAGE SOLD PRICE | \$731,100 | \$645,181 | 13%      |
|                | # OF CONTRACTS     | 13        | 9         | 44%      |
|                | NEW LISTINGS       | 6         | 19        | -68%     |
| Condo/Co-op/TH | AVERAGE DOM        | 8         | 144       | -94%     |
|                | % OF ASKING PRICE  | 105%      | 97%       |          |
|                | AVERAGE SOLD PRICE | \$335,000 | \$269,300 | 24%      |
|                | # OF CONTRACTS     | 1         | 1         | 0%       |
|                | NEW LISTINGS       | 0         | 0         | 0%       |

Compass New Jersey Monthly Market Insights

## West Caldwell

JULY 2022

#### Monthly Inventory





#### Contracts By Price Range



### Listings By Price Range

COMPASS

 $\sim$   $\sim$   $\sim$   $\sim$   $\sim$ / / / / / / / //// | | | | | / ------

Compass makes no representations or warranties, express or implied, with respect to future market conditions or prices of residential product at the time the subject property or any competitive property is complete and ready for occupancy or with respect to any report, study, finding, recommendation or other information provided by Compass herein. Moreover, no warranty, express or implied, is made or should be assumed regarding the accuracy, adequacy, completeness, legality, reliability, merchantability or fitness for a particular purpose of any information, in part or whole, contained herein. All material is presented with the understa