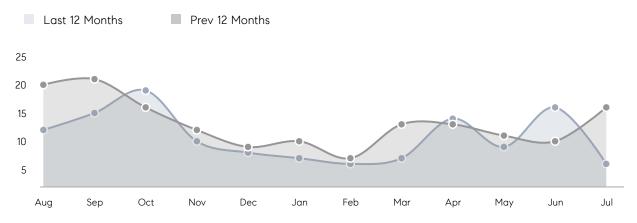

| 16        | 6%       |
|                | % OF ASKING PRICE  | 106%      | 108%      |          |
|                | AVERAGE SOLD PRICE | \$731,100 | \$645,181 | 13%      |
|                | # OF CONTRACTS     | 13        | 9         | 44%      |
|                | NEW LISTINGS       | 6         | 19        | -68%     |
| Condo/Co-op/TH | AVERAGE DOM        | 8         | 144       | -94%     |
|                | % OF ASKING PRICE  | 105%      | 97%       |          |
|                | AVERAGE SOLD PRICE | \$335,000 | \$269,300 | 24%      |
|                | # OF CONTRACTS     | 1         | 1         | 0%       |
|                | NEW LISTINGS       | 0         | 0         | 0%       |

Compass New Jersey Monthly Market Insights

## West Caldwell

JULY 2022

#### Monthly Inventory





#### Contracts By Price Range



### Listings By Price Range

COMPASS

 $\sim$   $\sim$   $\sim$   $\sim$   $\sim$ / / / / / / / //// | | | | | / ------

Compass makes no representations or warranties, express or implied, with respect to future market conditions or prices of residential product at the time the subject property or any competitive property is complete and ready for occupancy or with respect to any report, study, finding, recommendation or other information provided by Compass herein. Moreover, no warranty, express or implied, is made or should be assumed regarding the accuracy, adequacy, completeness, legality, reliability, merchantability or fitness for a particular purpose of any information, in part or whole, contained herein. All material is presented with the unders